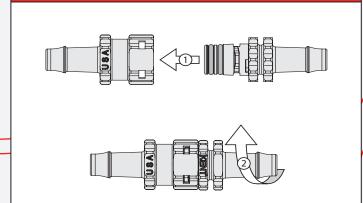

## Flow Rates Male Couplings

| BARB SIZE | OPEN-FLOW MALE | SHUT-OFF MALE |
|-----------|----------------|---------------|
| 1/4"      | 4.5            | 4.3           |
| 3/8"      | 4.5            | 5+            |
| 1/2″      | 5+             | 5+            |

Tested with water, 60°F, 10PSI . Individual results may vary

## **Tubing Sizes**

| TUBE ID         | BARB OD | BORE ID | TUBE ID RANGE |
|-----------------|---------|---------|---------------|
| 1/4" (8 mm)     | .425"   | .250"   | .250"375"     |
| 3/8" (9.525 mm) | .129″   | .450"   | .360"390"     |
| 1/2" (12.7 mm)  | .600"   | .300"   | .480"520"     |

Note: Tubing can vary greatly in size and tolerance.

Tube clamps should not be necessary if using quality tubing at reasonable pressures.

# SIMPLE TWIST TURN DESIGN



## Single Barb Design

- No parting line helps prevent leak paths
- Does not require tube clamps

## Hard Over-Turn Stop

Reduces risk of overturning and accidental disconnection

### Double O-ring

- O-ring redundancy
- Easy to replace
- Easier connection

## Single Piece Female Body

- Keeps product price low
- Great for disposable applications

## **MORE INFORMATION**



KentSystems.com/Quick\_Couplings\_C3\_QR.php

Discover more about KENT Systems Quick Couplings online.

Simply scan this QR Code to be directed to the Quick Coupling section of our

Data charges may apply. See your cell phone provider for details.