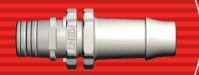

# **COLLECTION 3 BASICS**

Collection 3 is the largest KENT Systems Coupling system featuring a barb and thread range of 1/4'' thru 1/2''. In addition the couplings offer:

- Double O-Ring
- Hard Stop
- Compact Design

| BODY OPTIONS                                             | IMAGE                                                                                                                                                                                                                                                                                                                                                                                                                                                                                                                                                                                                                                                                                                                                                                                                                                                                                                                                                                                                                                                                                                                                                                                                                                                                                                                                                                                                                                                                                                                                                                                                                                                                                                                                                                                                                                                                                                                                                                                                                                                                                                                          |  |
|----------------------------------------------------------|--------------------------------------------------------------------------------------------------------------------------------------------------------------------------------------------------------------------------------------------------------------------------------------------------------------------------------------------------------------------------------------------------------------------------------------------------------------------------------------------------------------------------------------------------------------------------------------------------------------------------------------------------------------------------------------------------------------------------------------------------------------------------------------------------------------------------------------------------------------------------------------------------------------------------------------------------------------------------------------------------------------------------------------------------------------------------------------------------------------------------------------------------------------------------------------------------------------------------------------------------------------------------------------------------------------------------------------------------------------------------------------------------------------------------------------------------------------------------------------------------------------------------------------------------------------------------------------------------------------------------------------------------------------------------------------------------------------------------------------------------------------------------------------------------------------------------------------------------------------------------------------------------------------------------------------------------------------------------------------------------------------------------------------------------------------------------------------------------------------------------------|--|
| Female  Open-Flow Triggering Open-Flow Shut-Off          |                                                                                                                                                                                                                                                                                                                                                                                                                                                                                                                                                                                                                                                                                                                                                                                                                                                                                                                                                                                                                                                                                                                                                                                                                                                                                                                                                                                                                                                                                                                                                                                                                                                                                                                                                                                                                                                                                                                                                                                                                                                                                                                                |  |
| Rotating Female  Shut-Off                                | LNEW                                                                                                                                                                                                                                                                                                                                                                                                                                                                                                                                                                                                                                                                                                                                                                                                                                                                                                                                                                                                                                                                                                                                                                                                                                                                                                                                                                                                                                                                                                                                                                                                                                                                                                                                                                                                                                                                                                                                                                                                                                                                                                                           |  |
| Male     Open-Flow     Triggering Open-Flow     Shut-Off |                                                                                                                                                                                                                                                                                                                                                                                                                                                                                                                                                                                                                                                                                                                                                                                                                                                                                                                                                                                                                                                                                                                                                                                                                                                                                                                                                                                                                                                                                                                                                                                                                                                                                                                                                                                                                                                                                                                                                                                                                                                                                                                                |  |
| Locking Male                                             | Kery Control of the C |  |
| THREADED RODY OPTIONS IMAGE                              |                                                                                                                                                                                                                                                                                                                                                                                                                                                                                                                                                                                                                                                                                                                                                                                                                                                                                                                                                                                                                                                                                                                                                                                                                                                                                                                                                                                                                                                                                                                                                                                                                                                                                                                                                                                                                                                                                                                                                                                                                                                                                                                                |  |