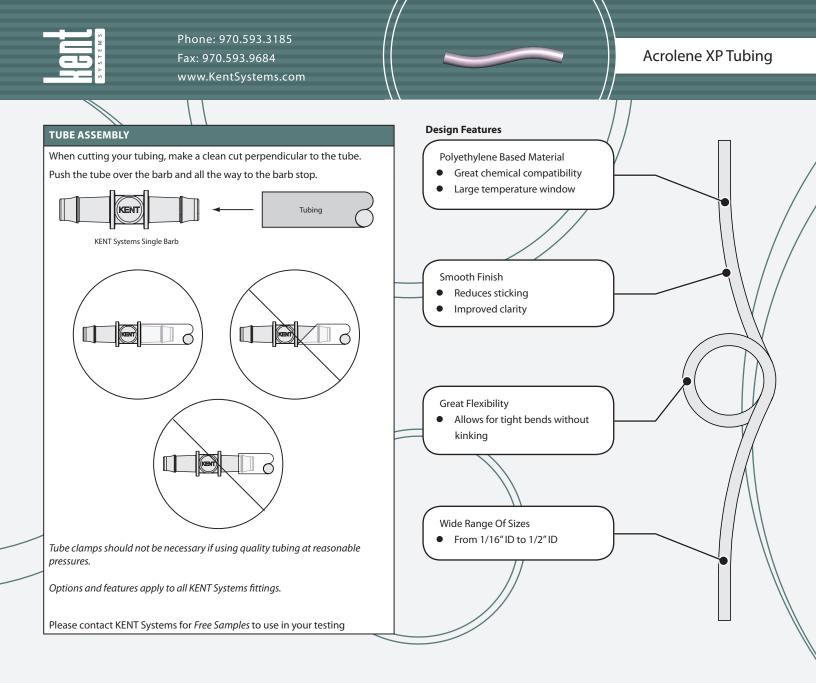

#### Tubing Technology by KENT Systems

We designed Acrolene XP<sup>™</sup> tubing as an affordable polyethylene tubing, with advanced performance capabilities. The primary advantages of Acrolene XP<sup>™</sup> are:

- **Highly Flexible**
- High chemical resistance

ΤМ

- Affordable
- Wide temperature range
- . Works great with barb fittings

Ideal applications for our fittings include:

- Water Management Systems •
- **Breweries**
- Ink Applications Many Other Applications