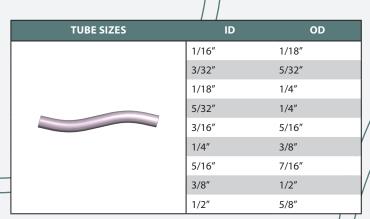

Note: Results may vary

| TUBE SIZES (METRIC) | ID       | OD       |
|---------------------|----------|----------|
|                     | 6.35 mm  | 3.17 mm  |
|                     | 2.38 mm  | 3.96 mm  |
|                     | 3.17 mm  | 6.35 mm  |
|                     | 3.96 mm  | 6.35 mm  |
|                     | 4.76 mm  | 7.93 mm  |
|                     | 6.35 mm  | 9.52 mm  |
|                     | 7.93 mm  | 11.11 mm |
|                     | 9.52 mm  | 12.70 mm |
|                     | 12.70 mm | 15.87 mm |